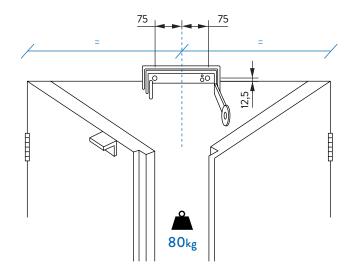

## **CO - DOOR SELECTOR**

In accesses with a double door, it always ensures the closing of the passive leaf prior to the active one, thus ensuring a safe and correct closing, this being particularly important in fire doors. Reversible wheel mechanism. Wheels with 30 mm diameter. Adjustable angle bolt. More than 500.000 cycles. Chrome finish. In compliance with EN1158 norm and CE marking.