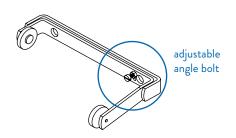

## **CO - DOOR SELECTOR**

In accesses with a double door, it always ensures the closing of the passive leaf prior to the active one, thus ensuring a safe and correct closing, this being particularly important in fire doors. Reversible wheel mechanism. Wheels with 30 mm diameter. Adjustable angle bolt. More than 500.000 cycles. Chrome finish. In compliance with EN1158 norm and CE marking.