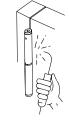

## PP 240

**OJustor** 

Blade hinge built with 2 steel profiles. Single length of 240 mm. The upper blade pushes the door, by working on the lower, which is welded to the frame. High resistance to deformation. 3 positions adjustable force.



#### Outside materials

- blade: steel
- adjustable cap: carbon steel
- washers: stainless steel

## Inside materials

- inner axle: steel
- inner spring: steel blades set with protective grease

#### Performance

- application: suitable for indoor/ outdoor installation
- automatic return: yes
- adjustable return power: yes
- maximum door opening: 180°
- working cycles: up to 500.000

## Proper installation





### **Tension**





# PP 240