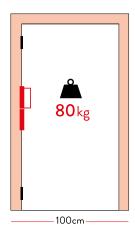

#### Performance

- application: suitable for indoor/ outdoor installation
- automatic return: yes
- adjustable return power: yes
- maximum door opening: 180°
- working cycles: up to 500.000