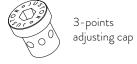

## PP 240

**OJustor** 

Blade hinge built with 2 steel profiles. Single length of 240 mm. The upper blade pushes the door, by working on the lower, which is welded to the frame. High resistance to deformation. 3 positions adjustable force.