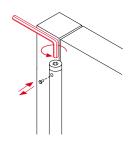

## PP 240

**OJustor** 

Blade hinge built with 2 steel profiles. Single length of 240 mm. The upper blade pushes the door, by working on the lower, which is welded to the frame. High resistance to deformation. 3 positions adjustable force.



#### Outside materials

- blade: steel
- adjustable cap: carbon steel
- washers: stainless steel

## Inside materials

- inner axle: steel
- inner spring: steel blades set with protective grease

#### Performance

- application: suitable for indoor/ outdoor installation
- automatic return: yes
- adjustable return power: yes
- maximum door opening: 180°
- working cycles: up to 500.000

## Proper installation





### **Tension**





# PP 240