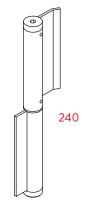

## PP 240

**OJustor** 

Blade hinge built with 2 steel profiles. Single length of 240 mm. The upper blade pushes the door, by working on the lower, which is welded to the frame. High resistance to deformation. 3 positions adjustable force.

# PP 240