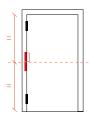

## PP 240

**OJustor** 

Blade hinge built with 2 steel profiles. Single length of 240 mm. The upper blade pushes the door, by working on the lower, which is welded to the frame. High resistance to deformation. 3 positions adjustable force.



#### Outside materials

- blade: steel
- adjustable cap: carbon steel
- washers: stainless steel

## Inside materials

- inner axle: steel
- inner spring: steel blades set with protective grease

#### Performance

- application: suitable for indoor/ outdoor installation
- automatic return: yes
- adjustable return power: yes
- maximum door opening: 180°
- working cycles: up to 500.000

## Proper installation





### **Tension**





# PP 240