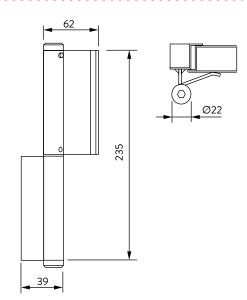

## PP 240

**OJustor** 

Blade hinge built with 2 steel profiles. Single length of 240 mm. The upper blade pushes the door, by working on the lower, which is welded to the frame. High resistance to deformation. 3 positions adjustable force.

# PP 240