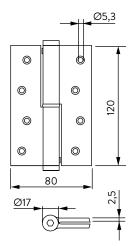

### PM 120

Spring paumelle specially prepared for outdoor use, in damp and/or saline environment. Made of stainless steel AISI 304. Shaft protected with anti corrosion grease. Makes installation easier, not necessary to unscrew the hinges if removing the door is necessary at any given time. Available in left and right opening models according to installation.

#### Outside materials

- blade: stainless steel AISI 304
- adjustable cap and washers: stainless steel AISI 316

#### Inside materials

- inner axle: stainless steel AISI 304
- inner spring: stainless steel blades set with protective grease

#### Performance

- application: suitable for indoor/outdoor installation
- automatic return: yes
- adjustable return power: yes
- maximum door opening: 180°
- working cycles: up to 500.000