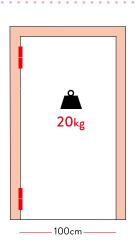

saline environment. Made of stainless steel AISI 304. Shaft protected with anti corrosion grease. Makes installation easier, not necessary to unscrew the hinges if removing the door is necessary at any given time. Available in left and right opening models according to installation.





#### Outside materials

- blade: stainless steel AISI 304
- adjustable cap and washers: stainless steel AISI 316

#### Inside materials

- inner axle: stainless steel AISI 304
- inner spring: stainless steel blades set with protective grease

#### Performance

- application: suitable for indoor/outdoor installation
- automatic return: yes
- adjustable return power: yes
- maximum door opening: 180°
- working cycles: up to 500.000

#### Proper installation of 2 and 3 hinges





**Tension**