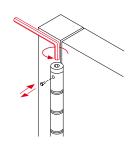

in damp and/or saline environment. Made of stainless steel AISI 304. Shaft protected with anti corrosion grease. Makes installation easier, not necessary to unscrew the hinges if removing the door is necessary at any given time. Available in left and right opening models according to installation.





#### Outside materials

- blade: stainless steel AISI 304
- adjustable cap and washers: stainless steel AISI 316

#### Inside materials

- inner axle: stainless steel AISI 304
- inner spring: stainless steel blades set with protective grease

#### Performance

- application: suitable for indoor/outdoor installation
- automatic return: yes
- adjustable return power: yes
- maximum door opening: 180°
- working cycles: up to 500.000

#### Proper installation of 2 and 3 hinges





**Tension**