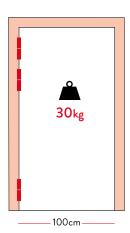

aline environment. Made of stainless steel AISI 304. Shaft protected with anti corrosion grease. Makes installation easier, not necessary to unscrew the hinges if removing the door is necessary at any given time. Available in left and right opening models according to installation.





#### Outside materials

- blade: stainless steel AISI 304
- adjustable cap and washers: stainless steel AISI 316

#### Inside materials

- inner axle: stainless steel AISI 304
- inner spring: stainless steel blades set with protective grease

#### Performance

- application: suitable for indoor/outdoor installation
- automatic return: yes
- adjustable return power: yes
- maximum door opening: 180°
- working cycles: up to 500.000

#### Proper installation of 2 and 3 hinges





**Tension**