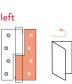

### PM 120

Spring paumelle specially prepared for outdoor use, in damp and/or saline environment. Made of stainless steel AISI 304. Shaft protected with anti corrosion grease. Makes installation easier, not necessary to unscrew the hinges if removing the door is necessary at any given time. Available in left and right opening models according to installation.

#### Proper installation of 2 and 3 hinges

**Tension** 