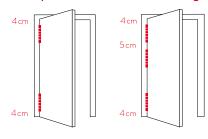

for outdoor use, in damp and/or saline environment. Made of stainless steel AISI 304. Shaft protected with anti corrosion grease. Makes installation easier, not necessary to unscrew the hinges if removing the door is necessary at any given time. Available in left and right opening models according to installation.





#### Outside materials

- blade: stainless steel AISI 304
- adjustable cap and washers: stainless steel AISI 316

#### Inside materials

- inner axle: stainless steel AISI 304
- inner spring: stainless steel blades set with protective grease

#### Performance

- application: suitable for indoor/outdoor installation
- automatic return: yes
- adjustable return power: yes
- maximum door opening: 180°
- working cycles: up to 500.000

#### Proper installation of 2 and 3 hinges





**Tension**