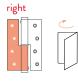

### PM 120

Spring paumelle specially prepared for outdoor use, in damp and/or saline environment. Made of stainless steel AISI 304. Shaft protected with anti corrosion grease. Makes installation easier, not necessary to unscrew the hinges if removing the door is necessary at any given time. Available in left and right opening models according to installation.

#### Proper installation of 2 and 3 hinges

**Tension** 