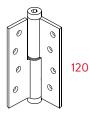

### PM 120

Spring paumelle specially prepared for outdoor use, in damp and/or saline environment. Made of stainless steel AISI 304. Shaft protected with anti corrosion grease. Makes installation easier, not necessary to unscrew the hinges if removing the door is necessary at any given time. Available in left and right opening models according to installation.

#### Performance

- application: suitable for indoor/outdoor installation
- automatic return: yes
- adjustable return power: yes
- maximum door opening: 180°
- working cycles: up to 500.000