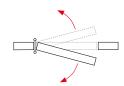

## Proper installation of 2 and 3 hinges

straight edge

**Tension** 

- working cycles: up to 500.000