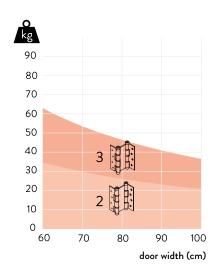

## Proper installation of 2 and 3 hinges

straight edge

**Tension** 

- working cycles: up to 500.000