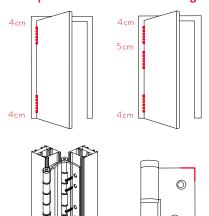

### DA R40 180

Specifically made for the aluminium market, this hinge adapts perfectly to all kinds of swing doors with R40 profile. This is possible thanks to the specific design of each of its blades, which facilitates its fitting within the profile itself, achieving an almost perfect functioning.

# **DAR40** 180

**R40** 

It includes mounting parts

profile R40