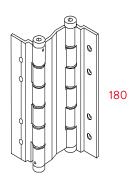

### DA R40 180

Specifically made for the aluminium market, this hinge adapts perfectly to all kinds of swing doors with R40 profile. This is possible thanks to the specific design of each of its blades, which facilitates its fitting within the profile itself, achieving an almost perfect functioning.

# **DAR40** 180

**R40** 

It includes mounting parts

profile R40