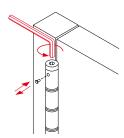

## Proper installation of 2 and 3 hinges

straight edge

**Tension** 

- working cycles: up to 500.000