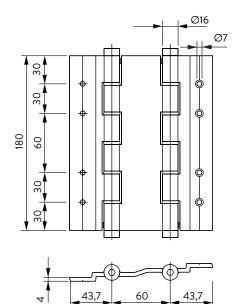

### Outside materials

- blade: anodized aluminum
- adjustable cap: zamac
- washers: polyamide

### Inside materials

- inner axle: stainless steel AISI 304
- inner spring: steel blades set with protective grease

### Performance

- application: suitable for indoor/ outdoor installation
- automatic return: yes
- adjustable return power: yes
- maximum door opening:  $180^{\circ}$