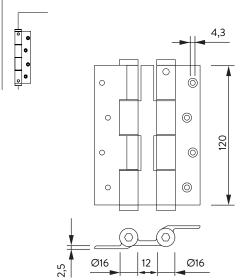

## **DF 120**

Spring hinges for swing doors designed for installation on doors with a 12 mm profile. Reduces installation time by up to 50% compared to a conventional swing hinge, as it does not require recesses in the frame and the door.

### Performance

- application: indoor installation
- automatic return: yes
- adjustable return power: yes
- maximum door opening: 180°
- cycles: more than 500.000