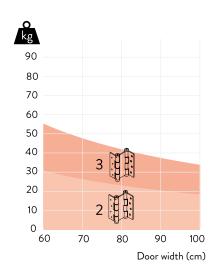

## Proper installation of 2 and 3 hinges

**Tension** 

Installation video

3-points adjusting cap