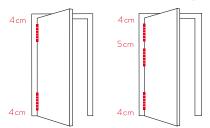

## Proper installation of 2 and 3 hinges

**Tension** 

Installation video

3-points adjusting cap