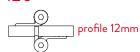

## **DF 120**

Spring hinges for swing doors designed for installation on doors with a 12 mm profile. Reduces installation time by up to 50% compared to a conventional swing hinge, as it does not require recesses in the frame and the door.