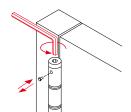

## Proper installation of 2 and 3 hinges

**Tension** 

Installation video

3-points adjusting cap